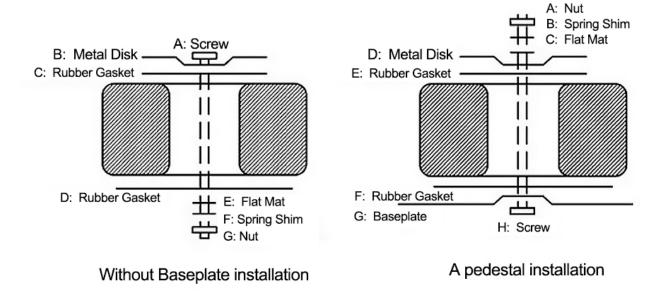

|
| Cooling Method       | Natural air cooling                                                                                              |
| Temperature          | 40°C                                                                                                             |
| Certification        | CE, RoHS, ISO, UL                                                                                                |
| Warranty             | 12 months                                                                                                        |

## Specification:

**Toroidal Transformer Internal Structure:** 

ΔΤΟ



**Toroidal Transformer Accessories:** 



# ΑΤΟ

### **Toroidal Transformer Mounting Methods:**



#### **Toroidal Transformer Application:**

- Isolation equipment for the medical industry
- Security systems
- Renewable energy (inverter systems)
- LED lighting
- Industrial control equipment
- Power distribution equipment
- Audio/visual equipment
- Automotive electronics
- Telecommunication systems