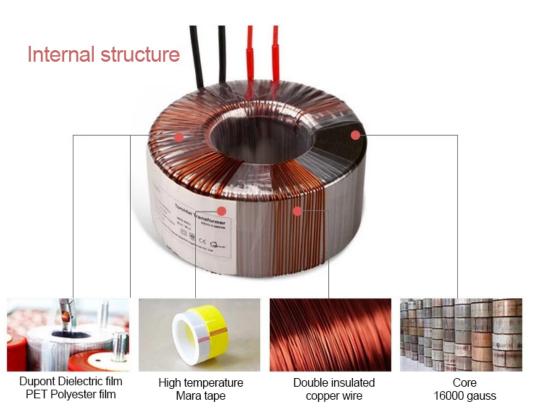

## Specification:

**Toroidal Transformer Internal Structure:** 

ΔΤΟ

**Toroidal Transformer Accessories:** 